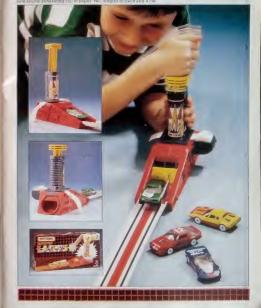

#### LW-100 BIG BANG LAUNCHER

Strike the plunger - with a big bang the car is launched onto the track. Complete with